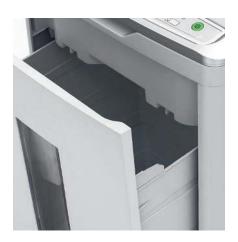

#### **PRACTICAL SHRED BIN**

With window showing fill level and automatic stop if the shred bin is full or removed from the shredder housing.