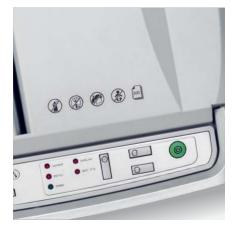

#### **CONTROL PANEL WITH LEDS**

Easy operation via push buttons for forward/ stop/reverse. LEDs indicate the operational status of the shredder.