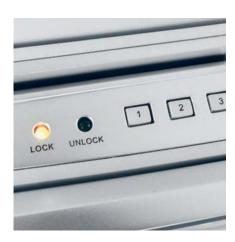

#### **LOCKABLE AUTOFEED TRAY**

Locking feature to keep your sensitive items safe during the auto shredding process: Simply load a stack of paper, shut the lid, enter code and walk away while it shreds the entire stack.