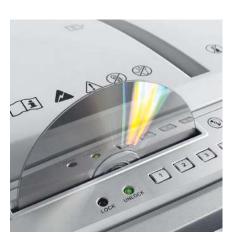

## SEPARATE CUTTING UNIT FOR CDs/DVDs

Separate feed opening for shredding CDs/DVDs or plastic cards with a special cutting head. A separate bin allows easy waste separation.

#### **LOCKABLE AUTOFEED TRAY**

Locking feature to keep your sensitive items safe during the auto shredding process: Simply load a stack of paper, shut the lid, enter code and walk away while it shreds the entire stack.