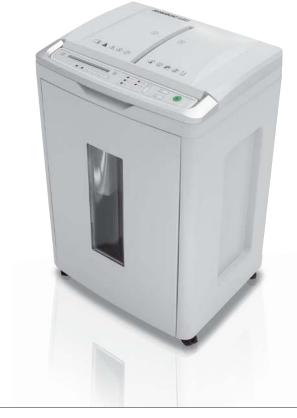

# SHREDCAT 8283 CC

← 22 cm →

Powerful auto feed document shredder for your office or the entire office floor. Convenient, automatic shredding of up to 300 sheets. Separate cutting unit and bin for CDs/DVDs.

## **Product characteristics**

By eliminating the need to manually feed papers, you can work on other tasks while the shredder shreds for you. Innovative auto feed system for automatic shredding of paper stacks with up to 300 sheets of paper (A4, 80 g/m²). Manual feeding of up to 6 sheets at a time. Convenient control panel with LED indications for the operational status and push buttons for forward / stop / reverse. Auto start and stop via a photo cell. Lockable lid of the paper chamber with freely selectable 4-digit programmable PIN code lock protects sensitive information during auto feed shredding. Automatic disconnection of power supply in EcoMode. Quiet, powerful and energy-efficient motor. Separate cutting unit for CDs/DVDs/plastic cards. Safe operation provided by a comprehensive safety package. Elegant shred bin, removable to the front, with large window showing fill level. High shred bin volume of 53 litres. Automatic stop if the shred bin is full. Second bin for CDs/DVDs/plastic cards allows easy waste separation. Mobile on castors.