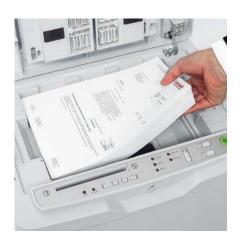

### **AUTO FEED SYSTEM**

Paper stacks of up to 300 sheets can be placed into the feeding compartment of the innovative auto feed system for automatic shredding.

#### **LOCKABLE AUTOFEED TRAY**

Locking feature to keep your sensitive items safe during the auto shredding process: Simply load a stack of paper, shut the lid, enter code and walk away while it shreds the entire stack.