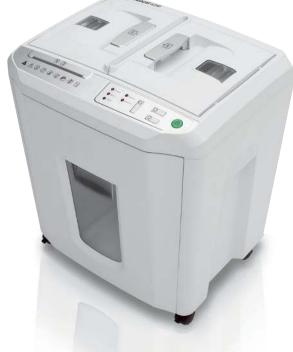

# SHREDCAT 8280 CC

← 22 cm →

Compact Auto Feed Document Shredder for your office. Convenient, automatic shredding of up to 150 sheets. Separate cutting unit and bin for CDs/DVDs.

Level P-4 4 x 10 mm particle cut
Sheet capacity\*: 6 | 5 (manual feed)

## **Product characteristics**

Innovative auto feed system for automatic shredding of paper stacks with up to 150 sheets of paper (A4, 80 g/m²). Manual feeding of up to 6 sheets at a time. Convenient control panel with LED indications for the operational status and push buttons for forward / stop / reverse. Auto start and stop via a photo cell. Automatic disconnetion of power supply in EcoMode. Quiet, powerful and energy-efficient motor. Separate cutting unit for CDs/DVDs/plastic cards. Safe operation provided by a comprehensive safety package. Elegant shred bin, removable to the front, with large window showing fill level. High shred bin volume of 30 litres. Automatic stop if the shred bin is full. Second bin for CDs/DVDs/plastic cards allows easy waste separation. Mobile on castors.

#### **CONTROL PANEL WITH LEDs**

Easy operation via push buttons for forward/ stop/reverse. LEDs indicate the operational status of the shredder.

## SEPARATE CUTTING UNIT FOR CDs/DVDs

Separate feed opening for shredding CDs/DVDs or plastic cards with a special cutting head. A separate bin allows easy waste separation.

### **PRACTICAL SHRED BIN**

With window showing fill level and automatic stop if the shred bin is full or removed from the shredder housing.

### **MOBILE ON SWIVEL CASTORS**

The shredder is mounted on four swivel castors (two with brakes) which provide mobility.