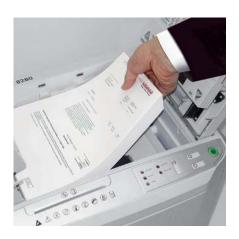

## **AUTO-FEED SYSTEM**

Paper stacks of up to 150 sheets can be placed into the feeding compartment of the innovative Auto-Feed system for automatic shredding.

#### **CONTROL PANEL WITH LEDs**

Easy operation via push buttons for forward/ stop/reverse. LEDs indicate the operational status of the shredder.