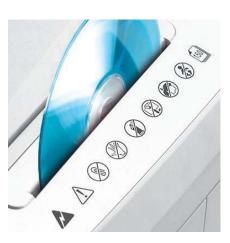

## SEPARATE CUTTING UNIT FOR CDs/DVDs

Separate feed opening for shredding CDs/DVDs or plastic cards with a special cutting head. A separate bin allows easy waste separation.