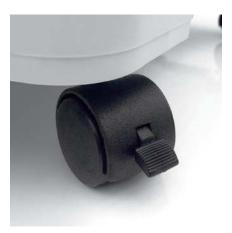

### **MOBILE ON SWIVEL CASTORS**

The shredder is mounted on four swivel castors (two with brakes) which provide mobility.