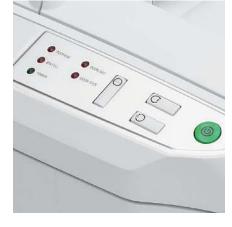

#### **CONTROL PANEL WITH LEDs**

Easy operation via push buttons for forward/ stop/reverse. LEDs indicate the operational status of the shredder.