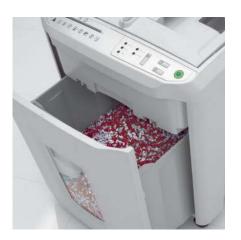

### **PRACTICAL SHRED BIN**

With window showing fill level and automatic stop if the shred bin is full or removed from the shredder housing.