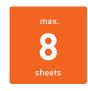

### Convenient deskside shredder for small and home offices.

**Level P-4** 4 x 40 mm particle cut

Sheet capacity\*: 8 | 6

\* A4 paper 70 g/m² | 80 g/m²