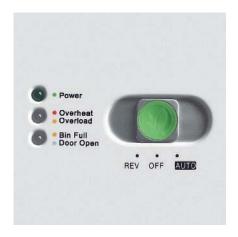

### **MULTIFUNCTION SWITCH**

Easy operation is guaranteed with the threeposition slide switch for stand-by / stop (off) / reverse.