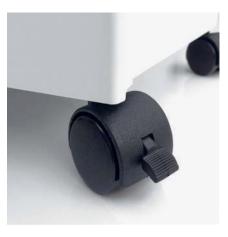

### **SWIVEL CASTORS**

This shredder is mounted on four swivel castors which provide mobility.