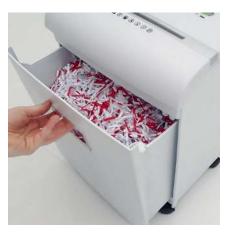

### **PRACTICAL SHRED BIN**

With window showing fill level and automatic stop if the shred bin is removed from the shredder housing.