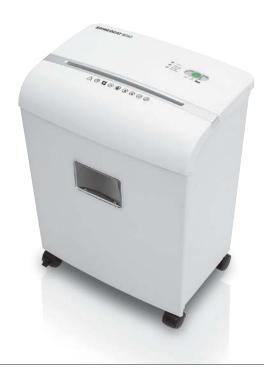

## SHREDCAT 8260 CC

← 22 cm →

### **Product characteristics**

Multifunction switch for AutoEcoMode / stop (off) / reverse. LED indications for the operational status. Auto start / stop. Automatic Zero Energy Consumption in EcoMode. Quiet and powerful motor. Cutting unit for  $4 \times 40$  mm cross cut particles. High sheet capacity. Elegant shred bin with window showing fill level, removable to the front. Safe operation with automatic stop if the shred bin is removed. Mobile on castors.