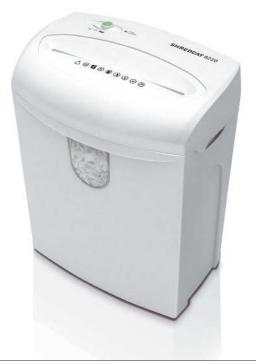

# SHREDCAT **8220 CC**

Attractively priced deskside shredder – the perfect entry model.

| Level P-4        | 4 x 40 mm particle cut |
|------------------|------------------------|
| Sheet capacity*: | 6   4                  |

## SHREDCAT 8220 CC