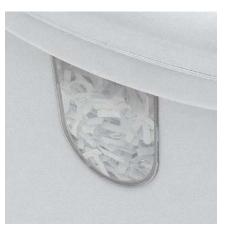

### **Product characteristics**

Multifunction switch for AutoEcoMode / stop (off) / reverse. LED Indications. Auto start / stop. Automatic Zero Energy Consumption in EcoMode. Quiet and powerful motor. Cutting unit with 4 x 40 mm cross cut. High sheet capacity. Elegant shred bin with window showing fill level. Convenient handles for lifting off the shredder unit from the bin. Automatic stop if the shredder unit is removed from the bin.

#### **MULTIFUNCTION SWITCH**

Easy operation is guaranteed with the threeposition slide switch for stand-by / stop (off) / reverse.

PRACTICAL SHRED BIN

With window showing fill level and automatic stop if the shredder unit is removed from the bin.