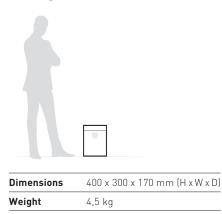

#### **Technical specifications**

| Volume         | 16 litres (shred bin) |
|----------------|-----------------------|
| Power          | 230 V / 50 Hz**       |
| Motor capacity | 90 Watt               |