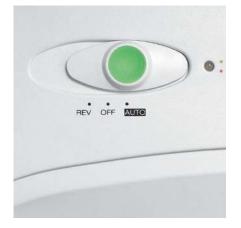

### **Product characteristics**

Multifunction switch for AutoEcoMode / stop (off) / reverse. LED Indications. Auto start / stop. Automatic Zero Energy Consumption in EcoMode. Quiet and powerful motor. Cutting unit with 4 x 40 mm cross cut. High sheet capacity. Elegant shred bin with window showing fill level. Convenient handles for lifting off the shredder unit from the bin. Automatic stop if the shredder unit is removed from the bin.

#### **MULTIFUNCTION SWITCH**

Easy operation is guaranteed with the threeposition slide switch for stand-by / stop (off) / reverse.

PRACTICAL SHRED BIN

With window showing fill level and automatic stop if the shredder unit is removed from the bin.