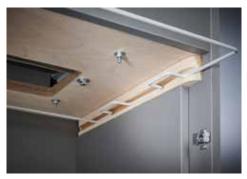

## Document shredders DAHLE 510

- Innovative MHP® (Matrix High Performance) cutters: high-quality compound steel cutters that are guaranteed to last
- Patented manufacturing process preserves resources by considerable saving of raw materials compared to a conventional production of cutting cylinders
- Systematic use of perfectly matched components ensures optimum functionality and shredding performance
- · Clearly designed, user-friendly control panel
- Electronic start-stop function
- · Convenient automatic reverse function
- Convenient feed and reverse function
- Automatic motor cut-out
- · Automatic shut-down after 10 minutes at idle
- Powerful motor
- Extremely quiet operation
- · High-quality wooden cabinet
- · Wide-opening doors
- Convenient swivel casters
- Separate main switch
- IEC power connector
- 11 strong waste bags included
- Dimensions (H x W x D): 944 x 545 x 435 mm

Pull-out rounded top frame that's kind on the fingers when changing the waste bag

P-5 security: recommended, for example, for data media containing secret data