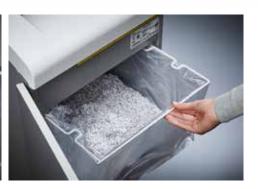

## Document shredders DAHLE 510

- Innovative MHP® (Matrix High Performance) cutters: high-quality compound steel cutters that are guaranteed to last
- Patented manufacturing process preserves resources by considerable saving of raw materials compared to a conventional production of cutting cylinders
- Systematic use of perfectly matched components ensures optimum functionality and shredding performance
- · Clearly designed, user-friendly control panel
- Electronic start-stop function
- · Convenient automatic reverse function
- Convenient feed and reverse function
- Automatic motor cut-out
- · Automatic shut-down after 10 minutes at idle
- Powerful motor
- Extremely quiet operation
- · High-quality wooden cabinet
- · Wide-opening doors
- Convenient swivel casters
- Separate main switch
- IEC power connector
- 11 strong waste bags included
- Dimensions (H x W x D): 944 x 545 x 435 mm

Pull-out rounded top frame that's kind on the fingers when changing the waste bag

P-5 security: recommended, for example, for data media containing secret data