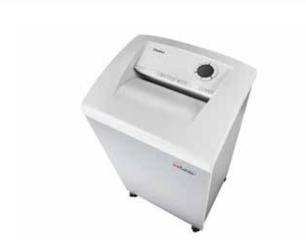

## Document shredders DAHLE 510

- Innovative MHP® (Matrix High Performance) cutters: high-quality compound steel cutters that are guaranteed to last
- Patented manufacturing process preserves resources by considerable saving of raw materials compared to a conventional production of cutting cylinders
- Systematic use of perfectly matched components ensures optimum functionality and shredding performance
- · Clearly designed, user-friendly control panel
- Electronic start-stop function
- · Convenient automatic reverse function
- Convenient feed and reverse function
- Automatic motor cut-out
- · Automatic shut-down after 10 minutes at idle
- Powerful motor
- Extremely quiet operation
- · High-quality wooden cabinet
- · Wide-opening doors
- Convenient swivel casters
- Separate main switch
- IEC power connector
- 11 strong waste bags included
- Dimensions (H x W x D): 944 x 545 x 435 mm

## Document shredders DAHLE 510

Separate main switch is located on the rear of the document shredder and completely disconnects shredder quick and easy to move from A to B access, included with all cross-cut models it from the mains power supply