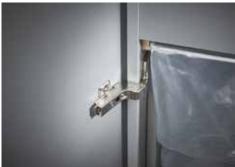

## Document shredders DAHLE 510

Separate main switch is located on the rear of the document shredder and completely disconnects shredder quick and easy to move from A to B access, included with all cross-cut models it from the mains power supply