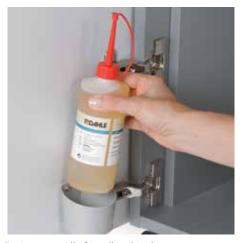

German Engineering by Dahle

| Article number | Shreds A4<br>80 gsm<br>paper* | Shred width in mm | Security levels | Au-<br>tom.<br>oiler | Oil<br>incl.<br>in ml | CDs/<br>DVDs | Cards | <br>dB<br>(A)<br>when<br>idle | EAN           |
|----------------|-------------------------------|-------------------|-----------------|----------------------|-----------------------|--------------|-------|-------------------------------|---------------|
| 50422-13827    | 12.0-13.0                     | 2 x 15 mm         | P-5/F-2/T-5/E-4 | -                    | 50                    | -            |       | 53                            | 4009729063460 |