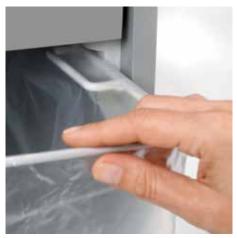

Pull-out rounded top frame that's kind on the fingers when changing the waste bag

P-5 security: recommended, for example, for data media containing secret data