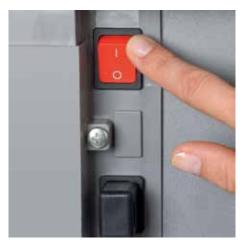

## Document shredders DAHLE 510

Separate main switch is located on the rear of the document shredder and completely disconnects shredder quick and easy to move from A to B access, included with all cross-cut models it from the mains power supply