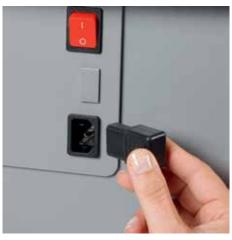

## Document shredders DAHLE 510

Separate main switch is located on the rear of the document shredder and completely disconnects shredder quick and easy to move from A to B access, included with all cross-cut models it from the mains power supply