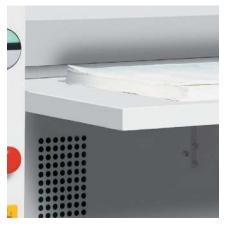

## EASY-SWITCH

Ease of operation: intelligent multifunction switch element with integrated optical signals indicating the operational status.

FOLD-AWAY FEEDING TABLE

The fold-away feeding table is ideal for convenient paper feeding. A photo cell automatically starts and stops the cutting head.