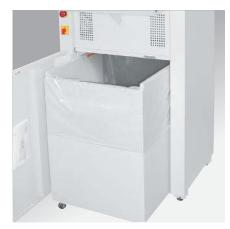

## **MOBILE SHRED BIN**

The shred bin on castors is easily removable through the front door. The shredder stops automatically if the door is opened.