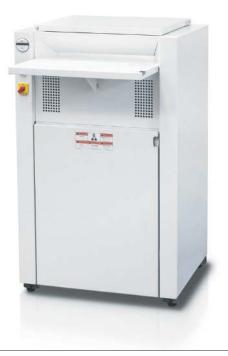

# IDEAL **4600**

Compact high-capacity shredder with automatic oiler. Provides data security for an entire office floor.

| Level P-3        | 6 x 50 mm particle cut |
|------------------|------------------------|
| Sheet capacity*: | 85-95 I 74-83          |

## Product characteristics

Convenient 460 mm feed opening, also suitable for EDP printouts and continuous forms. Automatic start/stop via a photo cell. EASY-SWITCH – intelligent multi-function control element indicating the operational status of the shredder with varying colour codes and back-lit symbols. Electronic control prevents overfeeding: automatic reverse and refeeding in case of paper jams. Fold-away feeding table. Main switch and emergency cut-off switch. Optical indicators for the operational status of the machine. Robust shredding heads with special hardened cutting shafts made of high-quality steel, resistant against soft metal objects. Automatic oil injection on the cutting shafts during shredding operation for constantly high shred performance. Automatic standby after 30 minutes. Powerful three phase motor with thermal motor protection. Front door and mobile shred bin for easy removal of the full shred bag. High volume container for the shredded material. Automatic stop when front door is opened, or when the shred bin is full. Mobile on castors. Two years guarantee on the cutting tools.

## IDEAL 4600