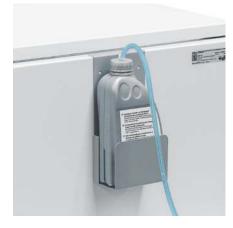

#### **ELECTRONIC OIL INJECTION**

The automatic oil injection system lubricates the cutting shafts when shredding and guarantees a constantly high shred performance.