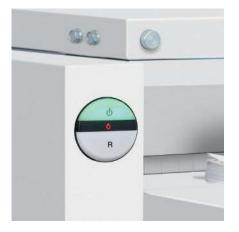

## EASY-SWITCH

Ease of operation: intelligent multifunction switch element with integrated optical signals indicating the operational status.

FOLD-AWAY FEEDING TABLE

The fold-away feeding table is ideal for convenient paper feeding. A photo cell automatically starts and stops the cutting head.