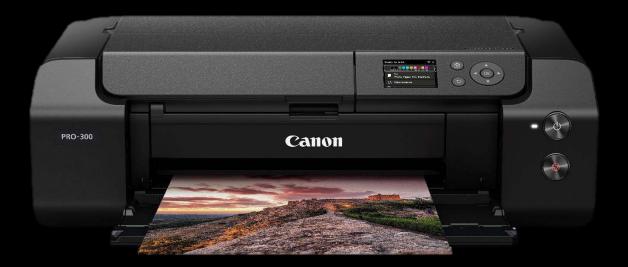

### imagePROGRAF **PRO-300**

#### **Professional A3+ printer** in a space-saving design

#### SPACE-SAVING DESIGN

The iPF PRO-300 A3+ printer realises a smaller 639×368×196.5mm footprint and takes up less space in your home and work space compared to other professional printers.