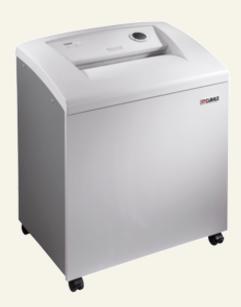

## High volume document shredder DAHLE BaseCLASS

## 40534

Powerful motor for high shredding capacity, particularly quiet. Solid-steel cutters in special high-grade steel can cope with paper clips and staples. User-friendly electronics with electronic start/stop function controlled by integrated light barrier. Ergonomically designed control panel with illuminated function and information unit. Simple and safe paper infeed. Motor cuts out automatically when waste bag is full and door is open. Auto-reverse function. Energy saving from two inactivity levels: Sleep mode after 10 minutes and complete shut-down after 30 minutes. Widely opening door for convenient waste bag disposal. Good mobility from large casters and brakes for firm standing. High-quality wooden base cabinet. Including 10 waste bags and 400 ml of oil.

## High volume document shredder DAHLE BaseCLASS

40534

Multi-function control panel for fast, easy operation.

Integrated oil tank for controlled, automatic cutter lubrication.

Castors with brake for convenient mobility and firm standing.