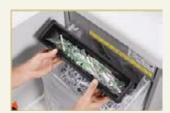

## 40534

Powerful motor for high shredding capacity, particularly quiet. Solid-steel cutters in special high-grade steel can cope with paper clips and staples. User-friendly electronics with electronic start/stop function controlled by integrated light barrier. Ergonomically designed control panel with illuminated function and information unit. Simple and safe paper infeed. Motor cuts out automatically when waste bag is full and door is open. Auto-reverse function. Energy saving from two inactivity levels: Sleep mode after 10 minutes and complete shut-down after 30 minutes. Widely opening door for convenient waste bag disposal. Good mobility from large casters and brakes for firm standing. High-quality wooden base cabinet. Including 10 waste bags and 400 ml of oil.

## High volume document shredder DAHLE BaseCLASS

40534

Multi-function control panel for fast, easy operation.

Integrated oil tank for controlled, automatic cutter lubrication.

Castors with brake for convenient mobility and firm standing.

Solid-steel cutters in special steel can cope with paper clips and staples.

This document shredder also destroys cheque cards.

Separate waste box for cheque cards.