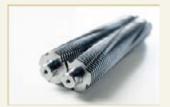

## 40534

Powerful motor for high shredding capacity, particularly quiet. Solid-steel cutters in special high-grade steel can cope with paper clips and staples. User-friendly electronics with electronic start/stop function controlled by integrated light barrier. Ergonomically designed control panel with illuminated function and information unit. Simple and safe paper infeed. Motor cuts out automatically when waste bag is full and door is open. Auto-reverse function. Energy saving from two inactivity levels: Sleep mode after 10 minutes and complete shut-down after 30 minutes. Widely opening door for convenient waste bag disposal. Good mobility from large casters and brakes for firm standing. High-quality wooden base cabinet. Including 10 waste bags and 400 ml of oil.

Solid-steel cutters in special steel can cope with paper clips and staples.

This document shredder also destroys cheque cards.

Separate waste box for cheque cards.