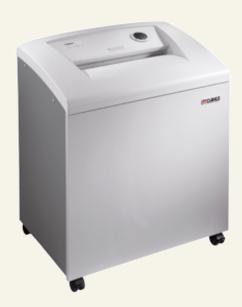

## High volume document shredder DAHLE BaseCLASS

**Optional features** 20708 Waste bags

20793 Document shredder oil 400

## 40530

Powerful motor for high shredding capacity, particularly quiet. Solid-steel cutters in special high-grade steel can cope with paper clips and staples. User-friendly electronics with electronic start/stop function controlled by integrated light barrier. Ergonomically designed control panel with illuminated function and information unit. Simple and safe paper infeed. Motor cuts out automatically when waste bag is full and door is open. Auto-reverse function. Energy saving from two inactivity levels: Sleep mode after 10 minutes and complete shut-down after 30 minutes. Widely opening door for convenient waste bag disposal. Good mobility from large casters and brakes for firm standing. High-quality wooden base cabinet. Including 10 waste bags and 400 ml of oil.

- 5-year warranty on solid-steel cutters
- Handled correctly, document shredders come with a 2-year warranty on proper working order

Feed width: 310 mm Shred capacity A4 70 gsm: 11 sheets Shred capacity A4 80 gsm: 9 sheets Shred size: 0,8 x 12 mm P-6 / F-3 / T-6 Security level: Operation: Electronics Shred speed: 4,5 m/min Waste volume: 140 litres db (A) when idle: 50 db 900 Watts Motor: 230 V Voltage:

Dimensions/HxWxD: 890 x 734 x 511 mm

Weight: 64 kg

Bar code No: 4007885248684

## High volume document shredder DAHLE BaseCLASS

40530

Multi-function control panel for fast, easy operation.

Solid-steel cutters in special steel can cope with paper clips and staples.

Integrated oil tank for controlled, automatic cutter lubrication.