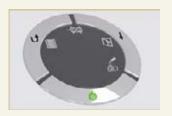

## High volume document shredder DAHLE BaseCLASS

40530

Multi-function control panel for fast, easy operation.

Solid-steel cutters in special steel can cope with paper clips and staples.

Integrated oil tank for controlled, automatic cutter lubrication.