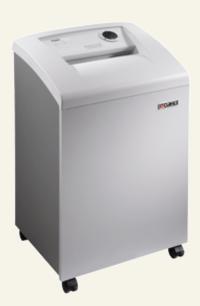

## Departmental shredder DAHLE BaseCLASS

## 40334

Powerful motor for high shredding capacity, particularly quiet. Solid-steel cutters in special high-grade steel can cope with paper clips and staples. User-friendly electronics with electronic start/stop function controlled by integrated light barrier. Ergonomically designed control panel with illuminated function and information unit. Simple and safe paper infeed. Motor cuts out automatically when waste bag is full and door is open. Auto-reverse function. Energy saving from two inactivity levels: Sleep mode after 10 minutes and complete shut-down after 30 minutes. Widely opening door for convenient waste bag disposal. Good mobility from large casters and brakes for firm standing. High-quality wooden base cabinet. Including 10 waste bags and 400 ml of oil.

# Departmental shredder DAHLE BaseCLASS

40334

Multi-function control panel for fast, easy operation.

Integrated oil tank for controlled, automatic cutter lubrication.

Castors with brake for convenient mobility and firm standing.