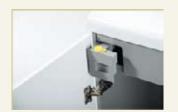

# Departmental shredder DAHLE BaseCLASS

40334

Multi-function control panel for fast, easy operation.

Integrated oil tank for controlled, automatic cutter lubrication.

Castors with brake for convenient mobility and firm standing.