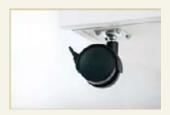

# Departmental shredder DAHLE BaseCLASS

40334

Multi-function control panel for fast, easy operation.

Integrated oil tank for controlled, automatic cutter lubrication.

Castors with brake for convenient mobility and firm standing.