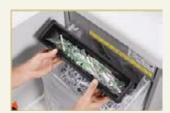

# Departmental shredder DAHLE BaseCLASS

40334

Multi-function control panel for fast, easy operation.

Integrated oil tank for controlled, automatic cutter lubrication.

Castors with brake for convenient mobility and firm standing.

Solid-steel cutters in special steel can cope with paper clips and staples.

This document shredder also destroys cheque cards.

Separate waste box for cheque cards.