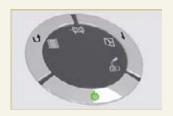

# Departmental shredder DAHLE BaseCLASS

40334

Multi-function control panel for fast, easy operation.

Integrated oil tank for controlled, automatic cutter lubrication.

Castors with brake for convenient mobility and firm standing.