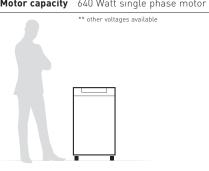

# Technical specifications

| 140 litres (cabinet)        |
|-----------------------------|
| 120 litres (shred bin)      |
| 230 V / 50 Hz**             |
| 640 Watt single phase motor |
|                             |