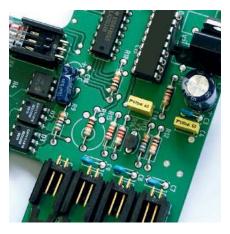

# **AUTOMATIC FUNCTIONS**

Tried and tested: Reliable printed circuit board controlling all automatic functions of the shredder including the energy saving mode.