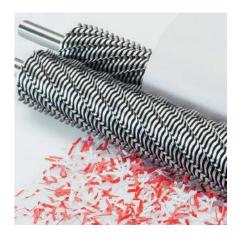

# **SOLID STEEL CUTTING SHAFTS**

Robust and durable: high-quality paper clip proof cutting shafts with lifetime guarantee under conditions of fair wear and tear.

# **ELECTRONIC OIL INJECTION**

The automatic oil injection system lubricates the cutting shafts when shredding and guarantees a constantly high shred performance