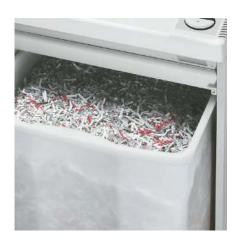

# **CONVENIENT SHRED BIN**

The environmentally-friendly shred bin can be removed easily and cleanly from the cabinet. The bin can be used with or without disposable shred bag.