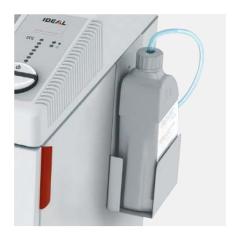

# **ELECTRONIC OIL INJECTION**

The automatic oil injection system lubricates the cutting shafts when shredding and guarantees a constantly high shred performance