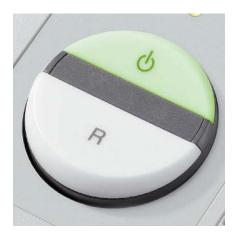

#### **EASY-SWITCH**

Ease of operation: intelligent multifunction switch element with integrated optical signals indicating the operational status. Additional "emergency switch" function.