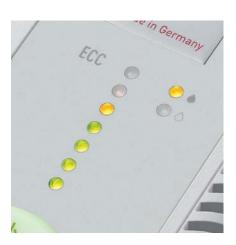

### **ECC - ELECTRONIC CAPACITY CONTROL**

This electronic feature indicates the used sheet capacity during shredding process to avoid paper jams.