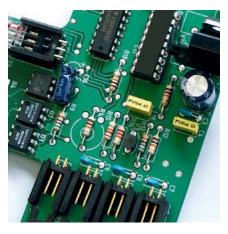

## **AUTOMATIC FUNCTIONS**

Tried and tested: Reliable printed circuit board controlling all automatic functions of the shredder including the energy saving mode.