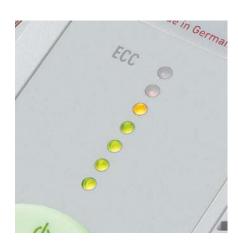

## **ECC - ELECTRONIC CAPACITY CONTROL**

This electronic feature indicates the used sheet capacity during shredding process to avoid paper jams.