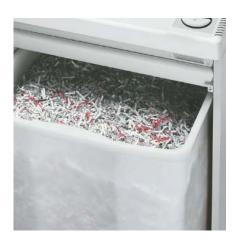

## **CONVENIENT SHRED BIN**

The environmentally-friendly shred bin can be removed easily and cleanly from the cabinet. The bin can be used with or without disposable shred bag.