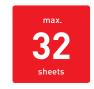

## **ECC - ELECTRONIC CAPACITY CONTROL**

This electronic feature indicates the used sheet capacity during shredding process to avoid paper jams.