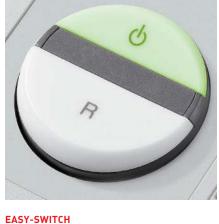

## **SOLID STEEL CUTTING SHAFTS**

Robust and durable: high-quality paper clip proof cutting shafts with lifetime guarantee under conditions of fair wear and tear.

Ease of operation: intelligent multifunction switch element with integrated optical signals indicating the operational status. Additional "emergency switch" function.