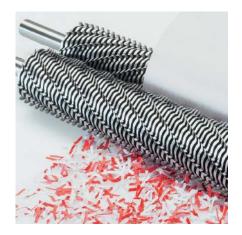

## **SOLID STEEL CUTTING SHAFTS**

Robust and durable: high-quality paper clip proof cutting shafts with lifetime guarantee under conditions of fair wear and tear.

Ease of operation: intelligent multifunction switch element with integrated optical signals indicating the operational status. Additional "emergency switch" function.