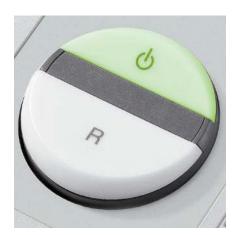

#### **EASY-SWITCH**

Ease of operation: intelligent multifunction switch element with integrated optical signals indicating the operational status. Additional "emergency switch" function.