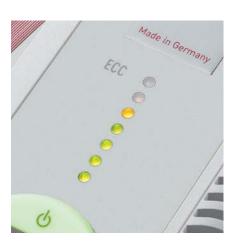

## **ECC - ELECTRONIC CAPACITY CONTROL**

This electronic feature indicates the used sheet capacity during shredding process to avoid paper jams.