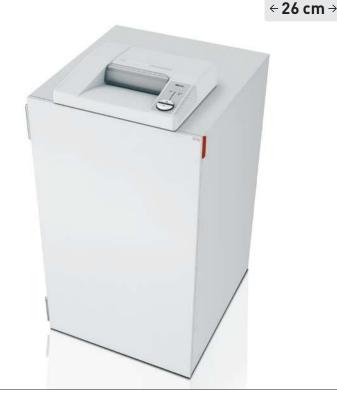

## Technical specifications

| Volume         | 525 litres (cabinet)        |
|----------------|-----------------------------|
|                | 240 litres (shred bin)      |
| Power          | 230 V / 50 Hz**             |
| Motor capacity | 640 Watt single phase motor |

| Dimensions | 1307 x 725 x 796 mm (H x W x D) |
|------------|---------------------------------|
| Weight     | 110 kg                          |