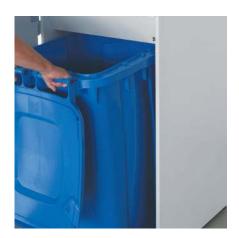

## **CONVENIENT SHRED BIN**

The environmentally-friendly, mobile shred bin can be removed easily and cleanly from the cabinet. The bin can be used with or without disposable shred bag.