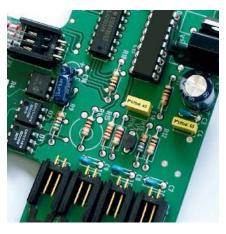

## **AUTOMATIC FUNCTIONS**

Tried and tested: Reliable printed circuit board controlling all automatic functions of the shredder including the energy saving mode.