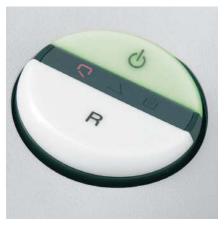

#### EASY-SWITCH

Ease of operation: intelligent multifunction switch element with integrated optical signals indicating the operational status. Additional "emergency switch" function.