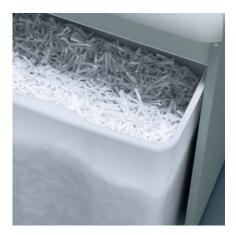

### **CONVENIENT SHRED BIN**

The environmentally-friendly shred bin can be removed easily and cleanly from the cabinet. The bin can be used with or without disposible shred bag.

**AUTOMATIC FUNCTIONS** 