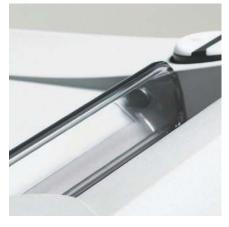

### PATENTED SAFETY FLAP

Extremely safe: electronically controlled safety flap in the feed opening to keep fingers, ties or other objects away from the cutting shafts.