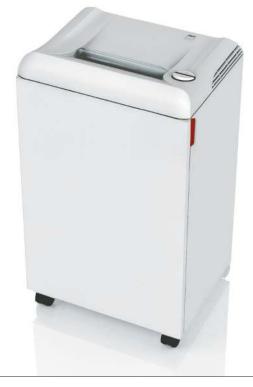

#### **Technical specifications**

Weight

| Volume         | 100 litres (cabinet)           |
|----------------|--------------------------------|
|                | 75 litres (shred bin)          |
| Power          | 230 V / 50 Hz**                |
| Motor capacity | 580 Watt single phase motor    |
|                | ** other voltages available    |
| Dimensions     | 870 x 500 x 377 mm (H x W x D) |

30 kg / 30.5 kg (particle cut)