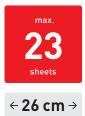

# IDEAL **2503**

Our entry model in the category of office document shredders with 260 mm feed opening and a large shred bin capacity.

| Level P-2        | 4 mm strip cut         |
|------------------|------------------------|
| Sheet capacity*: | 21-23   18-20          |
| Level P-4        | 4 x 40 mm particle cut |
| Sheet capacity*: | 16-18   13-15          |
| Level P-5        | 2 x 15 mm particle cut |

Sheet capacity\*: 10-12 | 8-10

\* A4 paper 70 g/m² | 80 g/m²