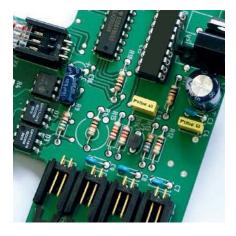

Tried and tested: Reliable printed circuit board controlling all automatic functions of the shredder including the energy saving mode.