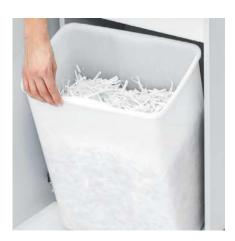

#### **CONVENIENT SHRED BIN**

The environmentally-friendly shred bin can be removed easily and cleanly from the cabinet. The bin can be used with or without disposible shred bag.