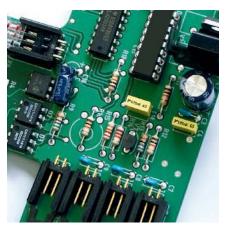

#### **AUTOMATIC FUNCTIONS**

Tried and tested: Reliable printed circuit board controlling all automatic functions of the shredder including the energy saving mode.