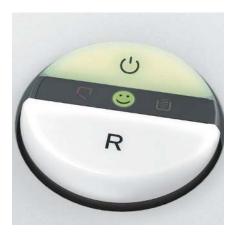

#### **EASY-SWITCH**

Ease of operation: intelligent multifunction switch element with integrated optical signals indicating the operational status.

#### SSC - SMART SHRED CONTROL

That's fun – shredding without paper jams! The smiley has a capacity control function: If it shines green, everything is ok. If the smiley flashes, the shredder has reached its capacity limit