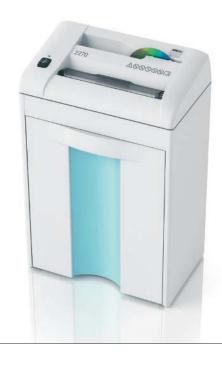

# **IDEAL 2270**

← 22 cm →

Deskside document shredder with a second shredding head for CDs/DVDs and two separate shred bins for easy waste separation.

| Level P-2        | 4 mm strip cut |
|------------------|----------------|
| Sheet capacity*: | 11-13 I 9-11   |

# **Product characteristics**

Two separate feed openings with separate shredding heads for paper and for CDs/DVDs. Two integrated shred containers for easy waste separation. Photo cell controlled automatic start and stop. Multifunction switch for stand-by / stop (off) / reverse. Pilot light. Transparent safety flap in the feed opening for paper as additional safety element. High-quality, paper clip proof cutting shafts from special hardened steel with lifetime guarantee. Quiet, powerful and energy-efficient single phase motor. Double motor protection. Fully closed gear box housing and durable gears. High-quality wooden cabinet. Removable bin for paper shreds made from impact-resistant plastic with large window showing fill level. Separate bin for CDs/DVDs or credit cards. Magnetic proximity switch for automatic stop if the shred bins are removed from the cabinet (cross cut).