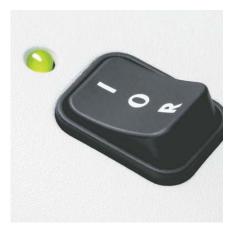

#### **MULTIFUNCTION SWITCH**

Easy operation is guaranteed with the threeposition rocker switch for stand-by / stop (off) / reverse.