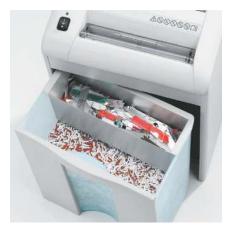

## **REMOVABLE SHRED BIN**

With large window showing fill level. Second bin for CD/DVD shreds for easy waste separation.