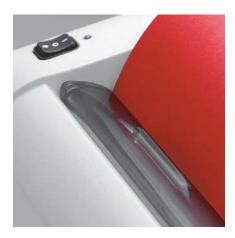

#### **SAFETY FLAP**

The safety flap in the feed opening is an additional safety element to keep fingers, ties or other objects away from the cutting shafts.