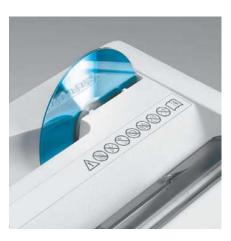

#### **SECOND CUTTING HEAD**

Separate feeding slot for the disposal of CDs and DVDs with a second cutting head. Photo cell for automatic start and stop.