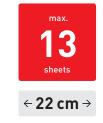

### Convenient deskside shredder with cabinet and EASY-Touch for intuitive operation

| Level P-2        | 4 mm strip cut         |
|------------------|------------------------|
| Sheet capacity*: | 11-13   9-11           |
|                  |                        |
| Level P-4        | 3 x 25 mm particle cut |
| Sheet capacity*: | 6-7 I 5-6              |
|                  |                        |
| Level P-5        | 2 x 15 mm particle cut |
| Sheet capacity*: | 4-5   3-4              |

\* A4 paper 70 g/m<sup>2</sup> | 80 g/m<sup>2</sup>