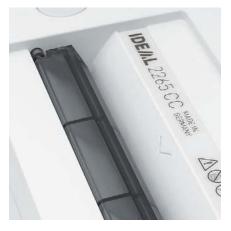

## IDEAL 2265

Features

**SOLID STEEL CUTTING SHAFTS** Robust and durable: high-quality paper clip proof cutting shafts with lifetime guarantee

under conditions of fair wear and tear.

SAFETY FLAP

The safety flap in the feed opening is an additional safety element to keep fingers, ties or other objects away from the cutting shafts.