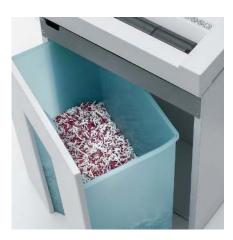

**REMOVABLE SHRED BIN** 

With large window showing fill level and magnetic switch for automatic stop if the full shred bin is removed (cross cut).