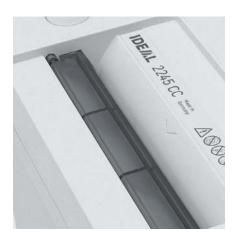

# **IDEAL 2245**

# max. 13 sheets

Innovative, compact deskside shredder with EASY-Touch for intuitive operation

← 22 cm →

| Level P-2 | 4 mm strip cut |
|-----------|----------------|
|           |                |

Sheet capacity\*: 11-13 | 9-11

## Product characteristics

Easy-to use deskside shredder for environmentally conscious users. EASY-Touch multifunction switch element for stand-by / stop (off) / reverse with integrated optical signals for the operational status of the shredder. Photo cell controlled automatic start and stop. Automatic reverse and power cut-off. ZERO ENERGY standby mode: complete, automatic disconnection from power supply after 15 minutes. Transparent safety flap in the feed opening as additional safety element. Quiet, powerful and energy-efficient single phase motor. Double motor protection. High-quality, paper clip proof cutting shafts from special hardened steel with lifetime guarantee. Attractive shred bin from impact-resistant plastic. Practical handle for lifting off the shredder unit from the bin. Magnetic switch for automatic stop if the shredder unit is removed from the shred bin (2245 CC).