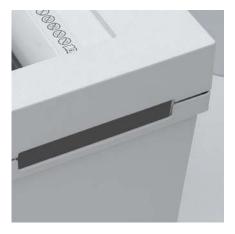

#### SAFETY FLAP

The safety flap in the feed opening is an additional safety element to keep fingers, ties or other objects away from the cutting shafts.