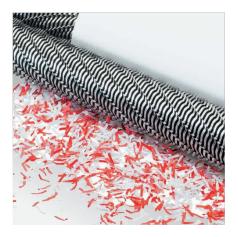

# max. 13 sheets

Innovative, compact deskside shredder with EASY-Touch for intuitive operation

← 22 cm →

| Level P-2 | 4 mm strip cut |
|-----------|----------------|
|           |                |

Sheet capacity\*: 11-13 | 9-11

Level P-4 3 x 25 mm particle cut

Sheet capacity\*: 6-7 | 5-6

**Level P-5** 2 x 15 mm particle cut

Sheet capacity\*: 4-5 | 3-4