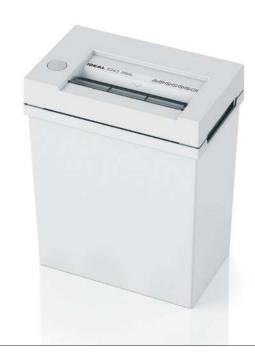

# **IDEAL 2245**

## Product characteristics

Easy-to use deskside shredder for environmentally conscious users. EASY-Touch multifunction switch element for stand-by / stop (off) / reverse with integrated optical signals for the operational status of the shredder. Photo cell controlled automatic start and stop. Automatic reverse and power cut-off. ZERO ENERGY standby mode: complete, automatic disconnection from power supply after 15 minutes. Transparent safety flap in the feed opening as additional safety element. Quiet, powerful and energy-efficient single phase motor. Double motor protection. High-quality, paper clip proof cutting shafts from special hardened steel with lifetime guarantee. Attractive shred bin from impact-resistant plastic. Practical handle for lifting off the shredder unit from the bin. Magnetic switch for automatic stop if the shredder unit is removed from the shred bin (2245 CC).