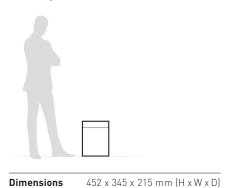

## **Technical specifications**

| Volume         | 20 litres (shred bin)       |
|----------------|-----------------------------|
| Power          | 230 V / 50 Hz**             |
| Motor capacity | 150 Watt single phase motor |

\*\* other voltages available

Weight

6 kg