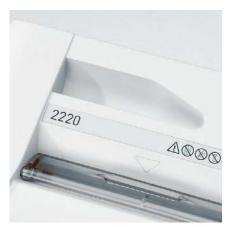

#### **SAFETY FLAP**

The safety flap in the feed opening is an additional safety element to keep fingers, ties or other objects away from the cutting shafts.

## **Product characteristics**

Easy-to-operate multifunction switch for forward / stop (off) / reverse. Transparent safety flap in the feed opening as additional safety element. High-quality, paper clip proof cutting shafts from special hardened steel with lifetime guarantee. Quiet, powerful and energy-efficient single phase motor. Double motor protection. Fully closed gear box housing and durable gears. Attractive shred bin from impact-resistant plastic. 20 litres volume for the shreds. Practical handle for lifting off the shredder unit from the bin.