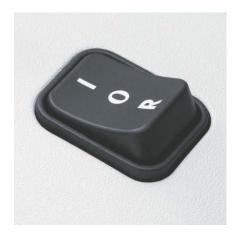

#### **MULTIFUNCTION SWITCH**

Easy operation is guaranteed with the threeposition rocker switch for forward / stop (off) / reverse.

## **Product characteristics**

Easy-to-operate multifunction switch for forward / stop (off) / reverse. Transparent safety flap in the feed opening as additional safety element. High-quality, paper clip proof cutting shafts from special hardened steel with lifetime guarantee. Quiet, powerful and energy-efficient single phase motor. Double motor protection. Fully closed gear box housing and durable gears. Attractive shred bin from impact-resistant plastic. 20 litres volume for the shreds. Practical handle for lifting off the shredder unit from the bin.