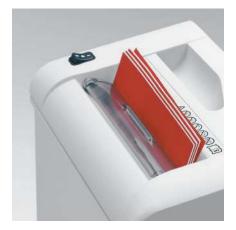

#### **SAFETY FLAP**

The safety flap in the feed opening is an additional safety element to keep fingers, ties or other objects away from the cutting shafts.