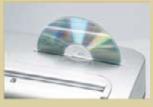

- Stable construction from unbreakable plastic material
- Integrated light barrier for automatically starting and stopping the shredder
- Comfortable reverse function
- Motor cuts out automatically
- Two separate cutters and waste boxes for paper as well as CDs, DVDs, cheque and credit cards
- CD-destruction = 4 strips strip width 3 cm
- Energy-saving standby mode
- 4 swivel rollers for greater mobility
- 2 years function warranty if used in accordance with manufacturer's instructions.

Separate cutters for reliably destroying data media, such as CDs, DVDs or credit cards

Two waste containers for sorting waste in line with sound ecological practice

Security level P-4For secret documents, such as critical business information