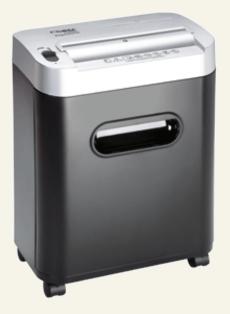

## 22092

Protect your statements of accounts, insurance policies, contracts, invoices, mistyped letters or notes from prying eyes!

Small and home office document shredders for use at home or in small offices.

- Stable construction from unbreakable plastic material
- Integrated light barrier for automatically starting and stopping the shredder
- Comfortable reverse function
- Motor cuts out automatically
- Two separate cutters and waste boxes for paper as well as CDs, DVDs, cheque and credit cards
- CD-destruction = 4 strips strip width 3 cm
- Energy-saving standby mode
- 4 swivel rollers for greater mobility
- 2 years function warranty if used in accordance with manufacturer's instructions.

218 mm

Feed width: Shred capacity A4 80 gsm: Shred size: Security level: Operation:

Shred speed: Waste volume: db (A) when idle: Motor: Voltage: Dimensions/HxWxD: Weight: Bar code No: 10 sheets 4,5 x 35,0 mm P-4 / T-4 / E-3 Automatic start-stop function 4 m/min 12 litres 62 db 440 Watts 230 V 425 x 320 x 195 mm 6,5 kg 4007885258874