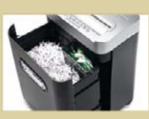

- Stable construction from unbreakable plastic material
- Integrated light barrier for automatically starting and stopping the shredder
- Comfortable reverse function
- Motor cuts out automatically
- Two separate cutters and waste boxes for paper as well as CDs, DVDs, cheque and credit cards
- CD-destruction = 4 strips strip width 3 cm
- Energy-saving standby mode
- 4 swivel rollers for greater mobility
- 2 years function warranty if used in accordance with manufacturer's instructions.

Separate cutters for reliably destroying data media, such as CDs, DVDs or credit cards

Two waste containers for sorting waste in line with sound ecological practice

Security level P-4For secret documents, such as critical business information