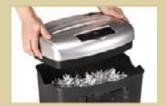

Dimensions/HxWxD: 420 x 345 x 250 mm

Weight: 6,3 kg

Bar code No: 4007885258850

Removable top part for quickly and easily emptying

Separate cutters for reliably destroying data media, such as CDs, DVDs or credit cards