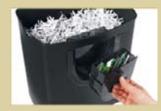

Two waste containers for sorting waste in line with sound ecological practice

Security level P-3For confidential paperwork, such as personal information