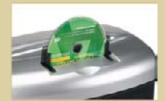

- Stable construction from unbreakable plastic material.
- Practical automatic start-stop function
- Comfortable reverse function
- Motor cuts out automatically
- Two separate cutters and waste boxes for paper as well as CDs, DVDs, cheque and credit cards
- CD-destruction = 6 strips strip width 2 cm)
- Removable top part for easy emptying
- 2 years function warranty if used in accordance with manufacturer's instructions.

Dimensions/HxWxD: 420 x 345 x 250 mm

Weight: 6,3 kg

Bar code No: 4007885258850

Removable top part for quickly and easily emptying

Separate cutters for reliably destroying data media, such as CDs, DVDs or credit cards