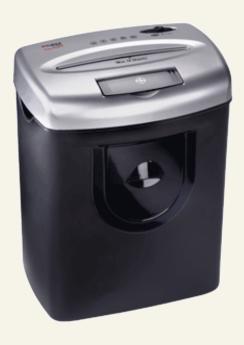

## 22084

Protect your statements of accounts, insurance policies, contracts, invoices, mistyped letters or notes from prying eyes!

Small and home office document shredders for use at home or in small offices.

- Stable construction from unbreakable plastic material.
- Practical automatic start-stop function
- Comfortable reverse function
- Motor cuts out automatically
- Two separate cutters and waste boxes for paper as well as CDs, DVDs, cheque and credit cards
- CD-destruction = 6 strips strip width 2 cm)
- Removable top part for easy emptying
- 2 years function warranty if used in accordance with manufacturer's instructions.

Feed width: 226 mm Shred capacity A4 80 gsm: 8 sheets Shred size: 4,0 x 45,0 mm Security level: P-3 / T-3 / E-2 Operation: Automatic start-stop

function

Shred speed: 6 m/min Waste volume: 25 litres db (A) when idle: 68 db Motor: 350 Watts Voltage: 230 V

Dimensions/HxWxD: 420 x 345 x 250 mm

Weight: 6,3 kg

Bar code No: 4007885258850

Removable top part for quickly and easily emptying

Separate cutters for reliably destroying data media, such as CDs, DVDs or credit cards