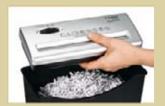

- Stable construction from unbreakable plastic material
- Practical automatic start/stop function
- Comfortable feed and reverse function
- Removable top part for easy emptying
- 2 years function warranty if used in accordance with manufacturer's instructions

Feed width: 220 mm Shred capacity A4 80 gsm: 4 sheets Shred size: 7 mm Security level: P-1

Operation: Automatic start-stop

function

Shred speed: 6 m/min Waste volume: 9 litres db (A) when idle: 68 db Motor: 140 Watts 230 V Voltage: