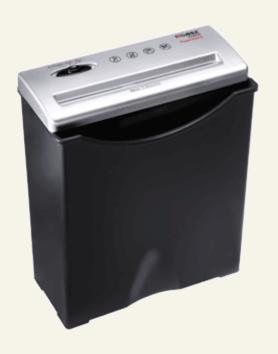

- Stable construction from unbreakable plastic material
- Practical automatic start/stop function
- Comfortable feed and reverse function
- Removable top part for easy emptying
- 2 years function warranty if used in accordance with manufacturer's instructions

Feed width: 220 mm Shred capacity A4 80 gsm: 4 sheets Shred size: 7 mm Security level: P-1

Operation: Automatic start-stop

function

Shred speed: 6 m/min Waste volume: 9 litres db (A) when idle: 68 db Motor: 140 Watts 230 V Voltage:

Dimensions/HxWxD: 310 x 290 x 160 mm

Weight: 1,3 kg

Bar code No: 4007885258799

Removable top part for quickly and easily emptying the paper basket

Security level P-1For general paperwork, such as receipts or quotes